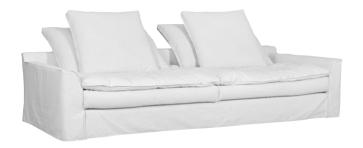

# Sake

Sake is all about shabby chic looks and a relaxed sense of luxury. With a generous seat depth and stunning looks in linen or cotton fabrics, it is a total charmer. Its unique seat combination of memory foam and feather filled seat cushions make its comfort a unique experience of being both soft and supportive.

#### **Double cushion comfort**

Sake has an additional feather filled cushion that lies on top of a memory foam seat cushion. The underlying memory foam ensures the sofa maintains its clean and relaxing lines for a long time.

## **Modules**

4 seater 261 x 114 x 95 4-Seater (2 pkg) 262 x II4 x 95

3-Seater 233 x II4 x 95 3-Seater (2 pkg) 234 x II4 x 95

1.5-Seater 133 x 114 x 95

**Footstool** 100 x 100 x 42