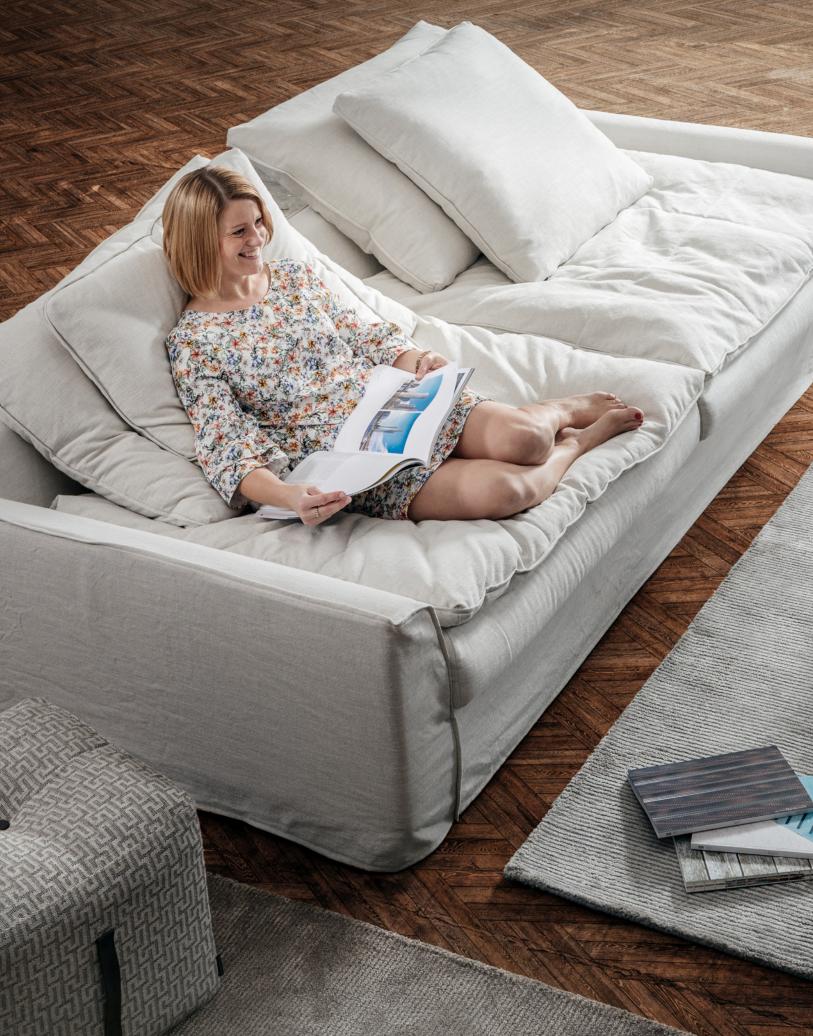

# Sake

Sake is all about shabby chic looks and a relaxed sense of luxury. With a generous seat depth and stunning looks in linen or cotton fabrics, it is a total charmer. Its unique seat combination of memory foam and feather filled seat cushions make its comfort a unique experience of being both soft and supportive.

#### **Double cushion comfort**

Sake has an additional feather filled cushion that lies on top of a memory foam seat cushion. The underlying memory foam ensures the sofa maintains its clean and relaxing lines for a long time.

#### **Seat Cushion**

The seat cushion consists of elastic cut cold foam with memory foam on top, covered with fibre padding. Double cushion in feather.

#### **Back Cushion**

The back cushion consists of a mix of feathers and ball fibre.