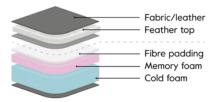

#### **Double cushion comfort**

Sake has an additional feather filled cushion that lies on top of a memory foam seat cushion. The underlying memory foam ensures the sofa maintains its clean and relaxing lines for a long time.

#### **Seat Cushion**

The seat cushion consists of elastic cut cold foam with memory foam on top, covered with fibre padding. Double cushion in feather.

#### **Back Cushion**

The back cushion consists of a mix of feathers and ball fibre.