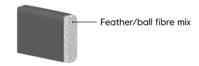

#### **Back Cushion**

The back cushion consists of a mix of feathers and ball fibre.