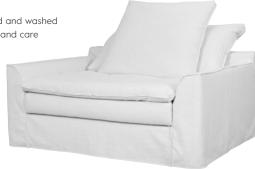

# Sake

Sake is all about shabby chic looks and a relaxed sense of luxury. With a generous seat depth and stunning looks in linen or cotton fabrics, it is a total charmer. Its unique seat combination of memory foam and feather filled seat cushions make its comfort a unique experience of being both soft and supportive.

#### Fabric cover

The cover can be removed and washed according to the washing and care instructions.

Walnut

Grey Oak

If you have any questions or want to know more about our products, please let us know.