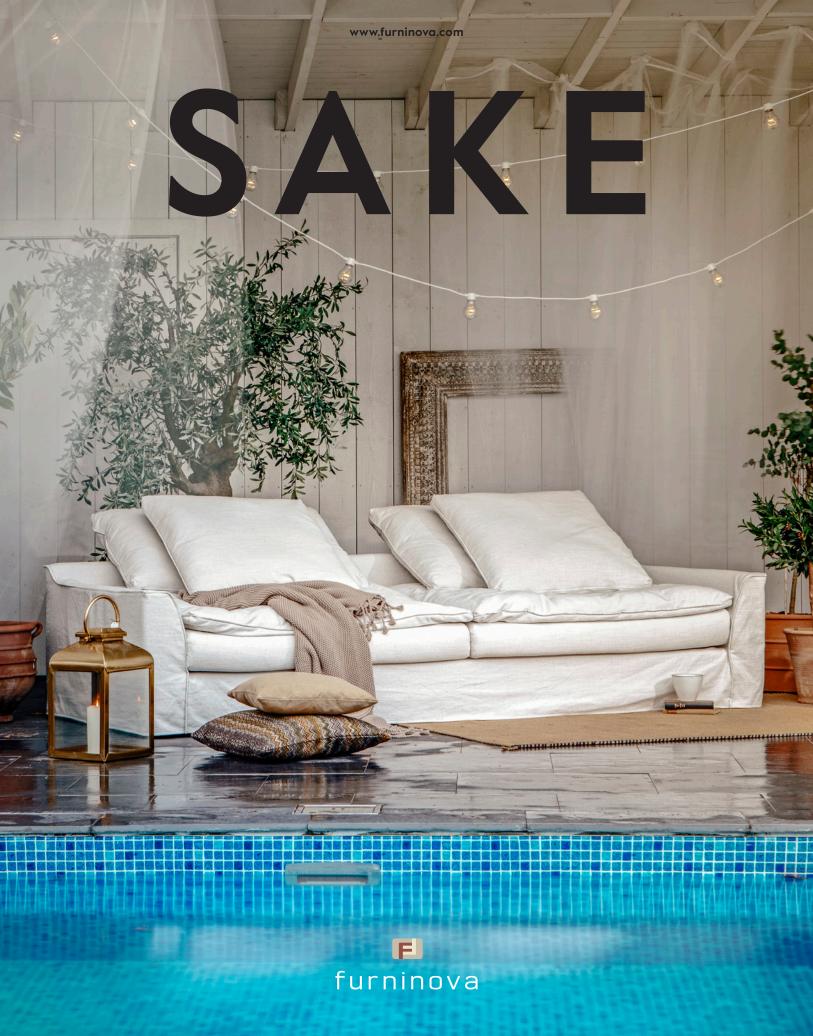

# Sake

Sake is all about shabby chic looks and a relaxed sense of luxury. With a generous seat depth and stunning looks in linen or cotton fabrics, it is a total charmer. Its unique seat combination of memory foam and feather filled seat cushions make its comfort a unique experience of being both soft and supportive.

#### **Double cushion comfort**

Sake has an additional feather filled cushion that lies on top of a memory foam seat cushion. The underlying memory foam ensures the sofa maintains its clean and relaxing lines for a long time.